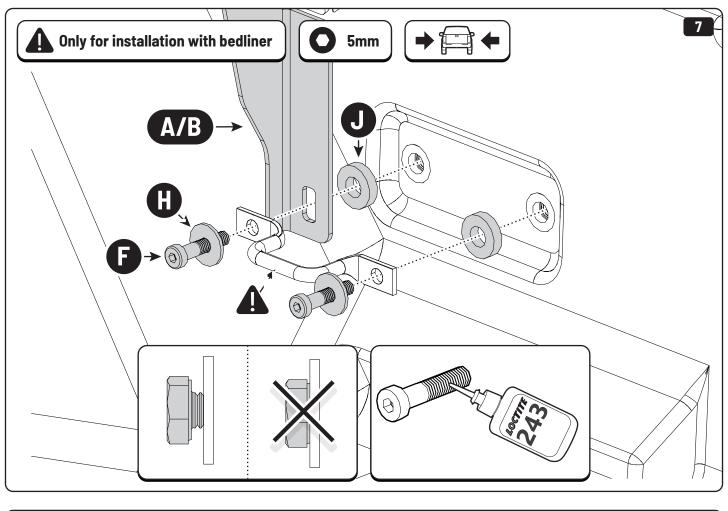

## Conditions of use

- This manual should be used in conjunction with the 'Owners Manual' for your Mountain Top Roll cover.
  - Refer to the Mountain Top Roll 'Owners Manual' & 'Instruction Manual' for information on correctly adjusting your cover and regular maintenance requirements.
- The Mountain Top Tub Bracing Kit is made of steel bracketry.
- The purpose of the Mountain Top Tub Bracing Kit is to increase the load carrying capacity of your Mountain Top Roll by bracing the cover to the vehicle tubs structural members.
- The roll cover is not designed for loading although it can support normal snow loads.
  No part of it can support any load from cargo or persons and the product might be damaged if somebody stands on it. (Fig. 1)
- The Mountain Top Tub Bracing Brackets should not be used as tie down points for cargo. (Fig. 2).
- Check all bolted connections of roll cover and bracing kit after a short drive following the initial installation.
  - Tighten and/or readjust as necessary and check again at regular intervals.