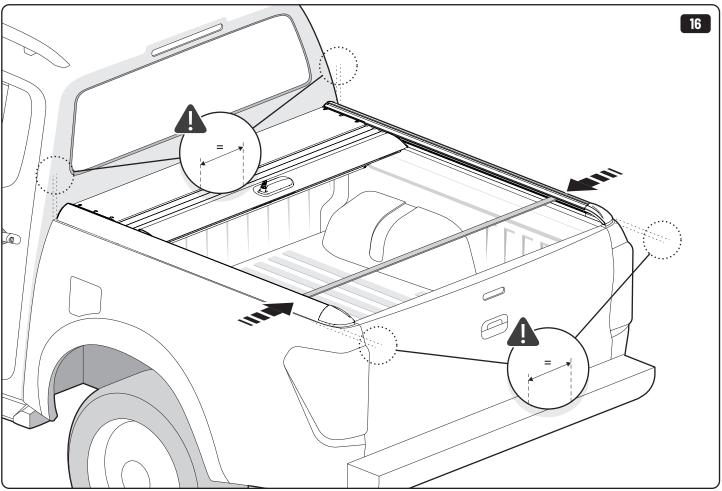

## **MOUNTAIN TOP® BRACING KIT**

Installation manual

886 350 / Issue 01 03/15

886 350 / Issue 01 05/15

886 350 / Issue 01 07/15

886 350 / Issue 01 09/15

886 350 / Issue 01 11/15