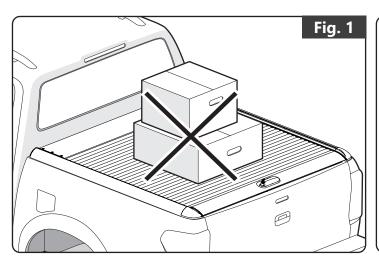

## Conditions of use

- This manual should be used in conjunction with the 'Owners Manual' for your Mountain Top Roll cover.
  - Refer to the Mountain Top Roll 'Owners Manual' & 'Instruction Manual' for information on correctly adjusting your cover and regular maintenance requirements.
- The Mountain Top Tub Bracing Kit is made of steel bracketry.
- The purpose of the Mountain Top Tub Bracing Kit is to increase the load carrying capacity of your Mountain Top Roll by bracing the cover to the vehicle tubs structural members.
- The roll cover is not designed for loading although it can support normal snow loads.
  No part of it can support any load from cargo or persons and the product might be damaged if somebody stands on it. (Fig. 1)
- The Mountain Top Tub Bracing Brackets should not be used as tie down points for cargo. (Fig. 2).
- Check all bolted connections of roll cover and bracing kit after a short drive following the initial installation.
  - Tighten and/or readjust as necessary and check again at regular intervals.