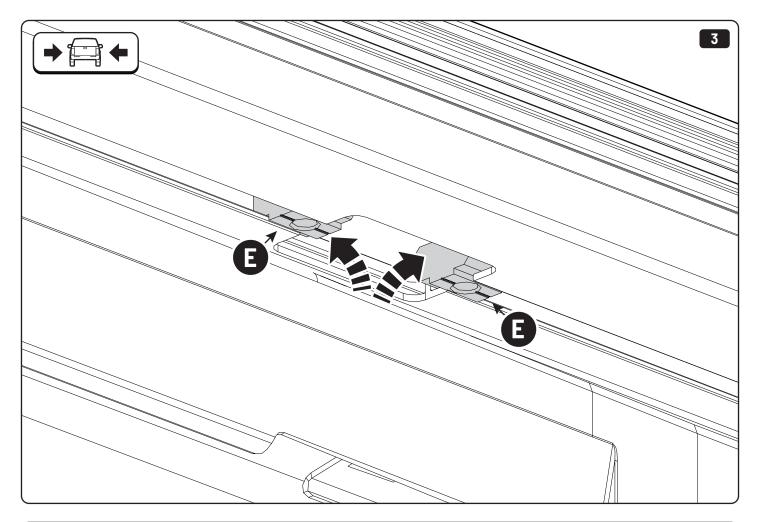

## Conditions of use

- This manual should be used in conjunction with the 'Owners Manual' for your Mountain Top Roll cover.
  - Refer to the Mountain Top Roll 'Owners Manual' & 'Instruction Manual' for information on correctly adjusting your cover and regular maintenance requirements.
- The Mountain Top Tub Bracing Kit is made of steel bracketry.
- The purpose of the Mountain Top Tub Bracing Kit is to increase the load carrying capacity of your Mountain Top Roll by bracing the cover to the vehicle tubs structural members.
- The roll cover is not designed for loading although it can support normal snow loads.
  No part of it can support any load from cargo or persons and the product might be damaged if somebody stands on it. (Fig. 1)
- The Mountain Top Tub Bracing Brackets should not be used as tie down points for cargo. (Fig. 2).
- Check all bolted connections of roll cover and bracing kit after a short drive following the initial installation.
  - Tighten and/or readjust as necessary and check again at regular intervals.