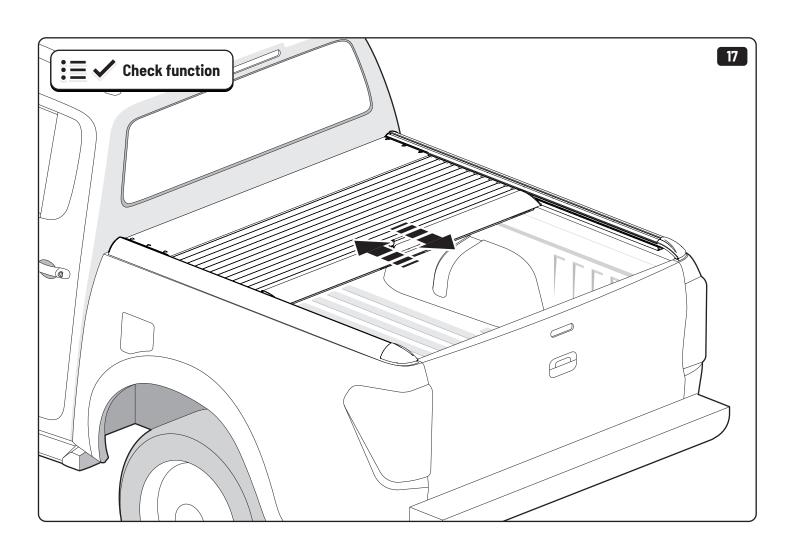

## **MOUNTAIN TOP® BRACING KIT**

Installation manual

886 350 / Issue 01 03/15

886 350 / Issue 01 05/15

886 350 / Issue 01 07/15

886 350 / Issue 01 09/15

886 350 / Issue 01 11/15