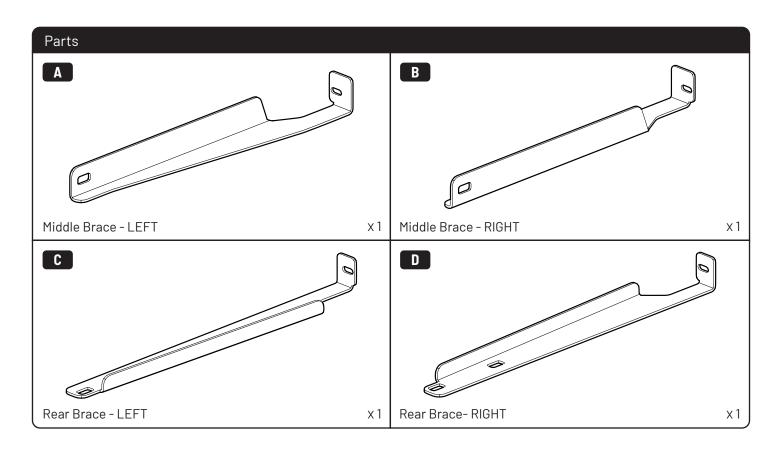

| Part number(s)          | Model / Year            | Cab type (s)                                 | Installation time      | Weight               |  |
|-------------------------|-------------------------|----------------------------------------------|------------------------|----------------------|--|
| TB F090 B01             | Ford Ranger / 2014 - TD | All                                          | 1 hour(s)              | 2,5Kg                |  |
|                         |                         |                                              |                        |                      |  |
| GB Installation manual  | S Mont                  | eringsanvisning                              | <b>D</b> Einbauanleitu | ıng                  |  |
| SF Asennusohje          | <b>E</b> Instr          | Instrucciones de montaje CZ Návod k instalad |                        | laci                 |  |
| F Notice de montage     | H Szer                  | elési utasítás                               | I Istruzioni de r      | montaggio            |  |
| PL Instrukcja montażu   | P Instr                 | uções de instalação                          | <b>GR</b> Οδηγίες Εγκο | Οδηγίες Εγκατάστασης |  |
| NL Installatie-instruct | ies RUS Инст            | грукция по установке                         | <b>DK</b> Monteringsve | jledning             |  |
| TR Montaj Talimatı      | N Mont                  | teringsveiledning                            | RO Instructiuni d      | e instalare          |  |