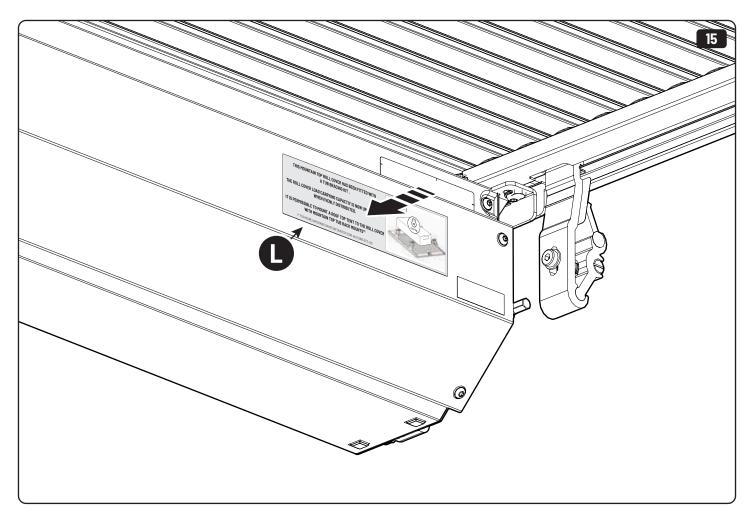

## **MOUNTAIN TOP® BRACING KIT**

Installation manual

886 350 / Issue 01 03/15

886 350 / Issue 01 05/15

886 350 / Issue 01 07/15

886 350 / Issue 01 09/15

886 350 / Issue 01 11/15