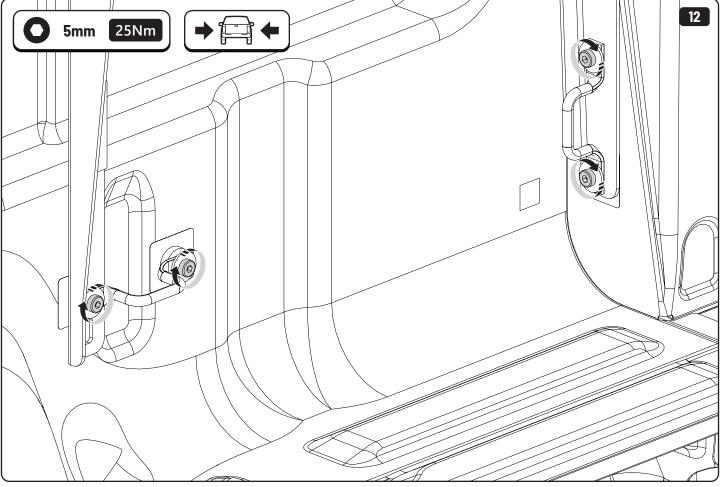

## Conditions of use

- This manual should be used in conjunction with the 'Owners Manual' for your Mountain Top Roll cover.
  - Refer to the Mountain Top Roll 'Owners Manual' & 'Instruction Manual' for information on correctly adjusting your cover and regular maintenance requirements.
- The Mountain Top Tub Bracing Kit is made of steel bracketry.
- The purpose of the Mountain Top Tub Bracing Kit is to increase the load carrying capacity of your Mountain Top Roll by bracing the cover to the vehicle tubs structural members.
- The roll cover is not designed for loading although it can support normal snow loads.
  No part of it can support any load from cargo or persons and the product might be damaged if somebody stands on it. (Fig. 1)
- The Mountain Top Tub Bracing Brackets should not be used as tie down points for cargo. (Fig. 2).
- Check all bolted connections of roll cover and bracing kit after a short drive following the initial installation.
  - Tighten and/or readjust as necessary and check again at regular intervals.