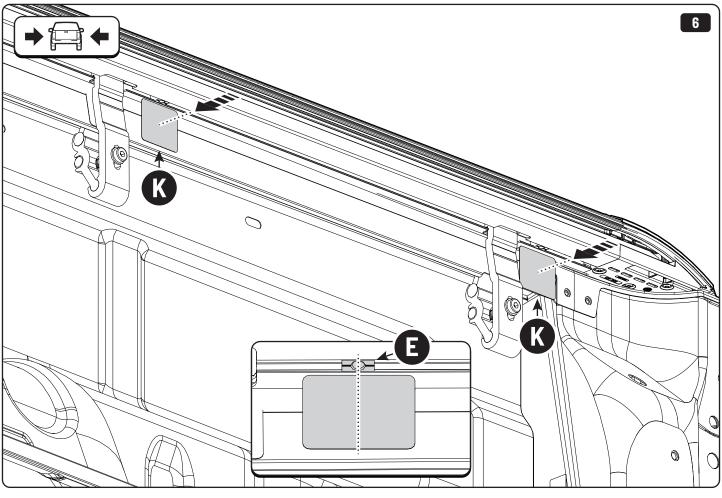

## Conditions of use

- This manual should be used in conjunction with the 'Owners Manual' for your Mountain Top Roll cover.
  - Refer to the Mountain Top Roll 'Owners Manual' & 'Instruction Manual' for information on correctly adjusting your cover and regular maintenance requirements.
- The Mountain Top Tub Bracing Kit is made of steel bracketry.
- The purpose of the Mountain Top Tub Bracing Kit is to increase the load carrying capacity of your Mountain Top Roll by bracing the cover to the vehicle tubs structural members.
- The roll cover is not designed for loading although it can support normal snow loads.
  No part of it can support any load from cargo or persons and the product might be damaged if somebody stands on it. (Fig. 1)
- The Mountain Top Tub Bracing Brackets should not be used as tie down points for cargo. (Fig. 2).
- Check all bolted connections of roll cover and bracing kit after a short drive following the initial installation.
  - Tighten and/or readjust as necessary and check again at regular intervals.