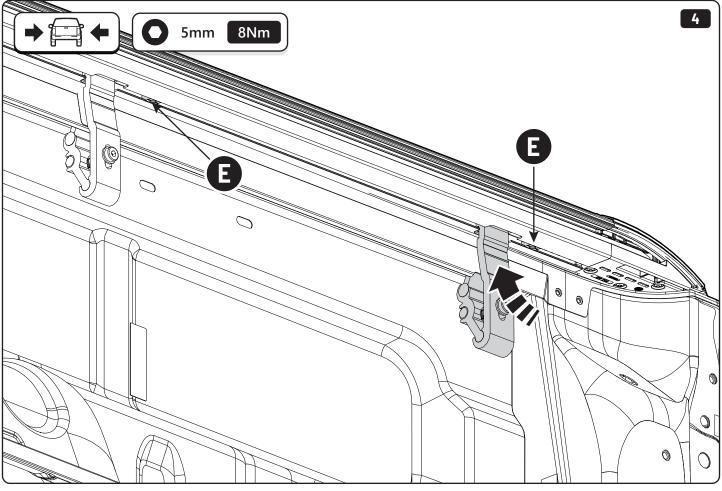

## Conditions of use

- This manual should be used in conjunction with the 'Owners Manual' for your Mountain Top Roll cover.
  - Refer to the Mountain Top Roll 'Owners Manual' & 'Instruction Manual' for information on correctly adjusting your cover and regular maintenance requirements.
- The Mountain Top Tub Bracing Kit is made of steel bracketry.
- The purpose of the Mountain Top Tub Bracing Kit is to increase the load carrying capacity of your Mountain Top Roll by bracing the cover to the vehicle tubs structural members.
- The roll cover is not designed for loading although it can support normal snow loads.
  No part of it can support any load from cargo or persons and the product might be damaged if somebody stands on it. (Fig. 1)
- The Mountain Top Tub Bracing Brackets should not be used as tie down points for cargo. (Fig. 2).
- Check all bolted connections of roll cover and bracing kit after a short drive following the initial installation.
  - Tighten and/or readjust as necessary and check again at regular intervals.