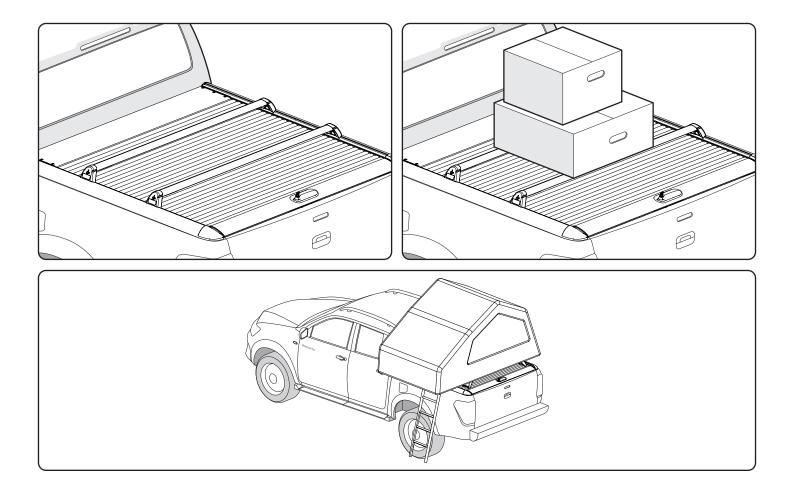

886 350 / Issue 01 13/15

- The load carrying capacity of your Mountain Top Roll cover is increased when fitted with a Mountain Top Tub Bracing Kit.
- The Load Carrying Capacity is increased to 150kg with condition.
  - Contact Mountain Top for further information.
  - Refer to the vehicle owners manual for maximum load rating and always use the lower of the two figures.
  - The Load Carrying Capacity includes the weight of all ancillary products attached to roll cover, such as Sports Bars, Cargo Carriers, Tub Rack Mounts & Platform.
  - Load must be evenly distributed over the load bars/platform and should be mounted as low as possible.
- It is permissible to mount a Roof Top Tent to the roll cover using Mountain Top Tub Rack Mounts.
  - Where crossbars have suitable load rating.
  - It is permissible to drive your vehicle with a Roof Top Tent mounted above the roll cover as long as the total weight supported by the Tub Rack Mounts is less than 150kg.
  - While your vehicle is parked, the maximum permissible weight supported by the Tub Rack Mounts is 300kg. For example, this includes the weight of the Roof Top Tent, bedding, and occupants of the tent.