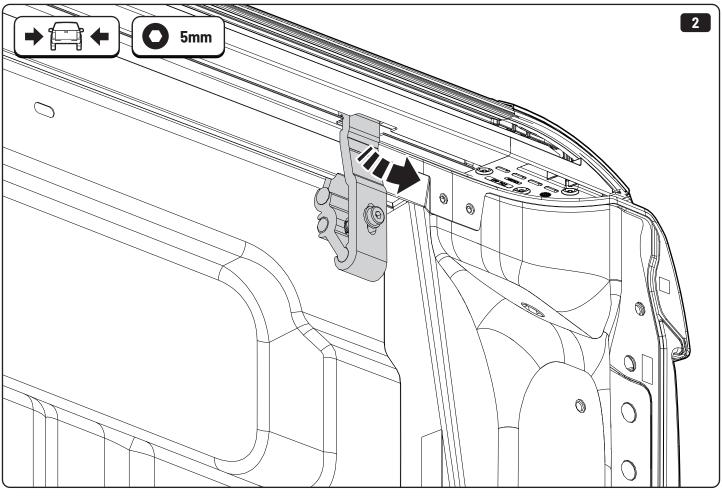

## Conditions of use

- This manual should be used in conjunction with the 'Owners Manual' for your Mountain Top Roll cover.
  - Refer to the Mountain Top Roll 'Owners Manual' & 'Instruction Manual' for information on correctly adjusting your cover and regular maintenance requirements.
- The Mountain Top Tub Bracing Kit is made of steel bracketry.
- The purpose of the Mountain Top Tub Bracing Kit is to increase the load carrying capacity of your Mountain Top Roll by bracing the cover to the vehicle tubs structural members.
- The roll cover is not designed for loading although it can support normal snow loads.
  No part of it can support any load from cargo or persons and the product might be damaged if somebody stands on it. (Fig. 1)
- The Mountain Top Tub Bracing Brackets should not be used as tie down points for cargo. (Fig. 2).
- Check all bolted connections of roll cover and bracing kit after a short drive following the initial installation.
  - Tighten and/or readjust as necessary and check again at regular intervals.