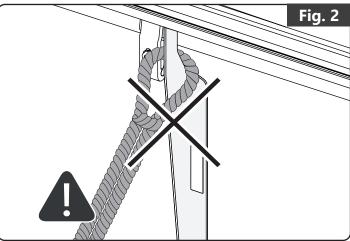

## Conditions of use

- This manual should be used in conjunction with the 'Owners Manual' for your Mountain Top Roll cover.
  - Refer to the Mountain Top Roll 'Owners Manual' & 'Instruction Manual' for information on correctly adjusting your cover and regular maintenance requirements.
- The Mountain Top Tub Bracing Kit is made of steel bracketry.
- The purpose of the Mountain Top Tub Bracing Kit is to increase the load carrying capacity of your Mountain Top Roll by bracing the cover to the vehicle tubs structural members.
- The roll cover is not designed for loading although it can support normal snow loads.
  No part of it can support any load from cargo or persons and the product might be damaged if somebody stands on it. (Fig. 1)
- The Mountain Top Tub Bracing Brackets should not be used as tie down points for cargo. (Fig. 2).
- Check all bolted connections of roll cover and bracing kit after a short drive following the initial installation.
  - Tighten and/or readjust as necessary and check again at regular intervals.