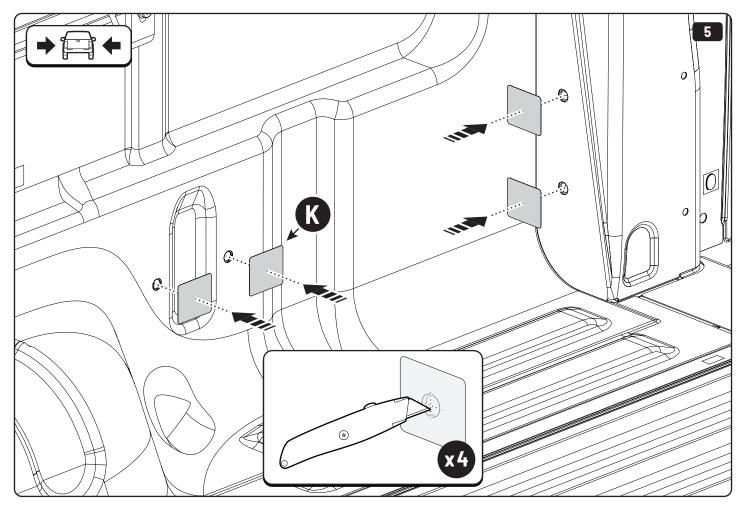

## Conditions of use

- This manual should be used in conjunction with the 'Owners Manual' for your Mountain Top Roll cover.
  - Refer to the Mountain Top Roll 'Owners Manual' & 'Instruction Manual' for information on correctly adjusting your cover and regular maintenance requirements.
- The Mountain Top Tub Bracing Kit is made of steel bracketry.
- The purpose of the Mountain Top Tub Bracing Kit is to increase the load carrying capacity of your Mountain Top Roll by bracing the cover to the vehicle tubs structural members.
- The roll cover is not designed for loading although it can support normal snow loads.
  No part of it can support any load from cargo or persons and the product might be damaged if somebody stands on it. (Fig. 1)
- The Mountain Top Tub Bracing Brackets should not be used as tie down points for cargo. (Fig. 2).
- Check all bolted connections of roll cover and bracing kit after a short drive following the initial installation.
  - Tighten and/or readjust as necessary and check again at regular intervals.