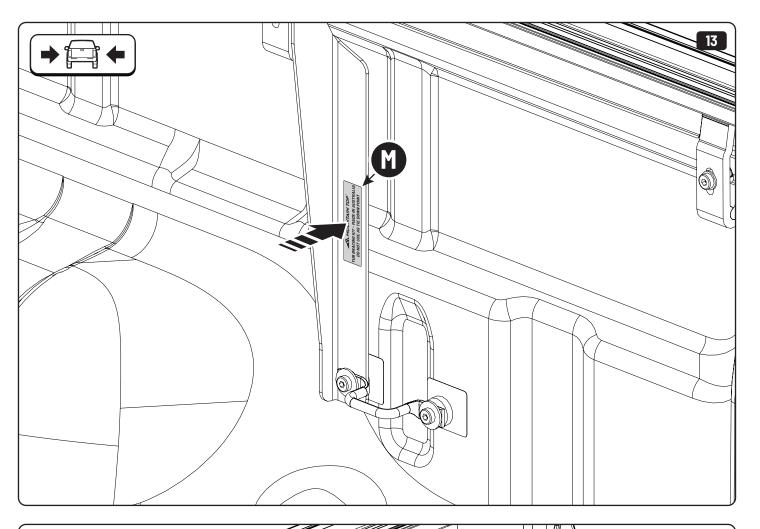

## Conditions of use

- This manual should be used in conjunction with the 'Owners Manual' for your Mountain Top Roll cover.
  - Refer to the Mountain Top Roll 'Owners Manual' & 'Instruction Manual' for information on correctly adjusting your cover and regular maintenance requirements.
- The Mountain Top Tub Bracing Kit is made of steel bracketry.
- The purpose of the Mountain Top Tub Bracing Kit is to increase the load carrying capacity of your Mountain Top Roll by bracing the cover to the vehicle tubs structural members.
- The roll cover is not designed for loading although it can support normal snow loads.
  No part of it can support any load from cargo or persons and the product might be damaged if somebody stands on it. (Fig. 1)
- The Mountain Top Tub Bracing Brackets should not be used as tie down points for cargo. (Fig. 2).
- Check all bolted connections of roll cover and bracing kit after a short drive following the initial installation.
  - Tighten and/or readjust as necessary and check again at regular intervals.