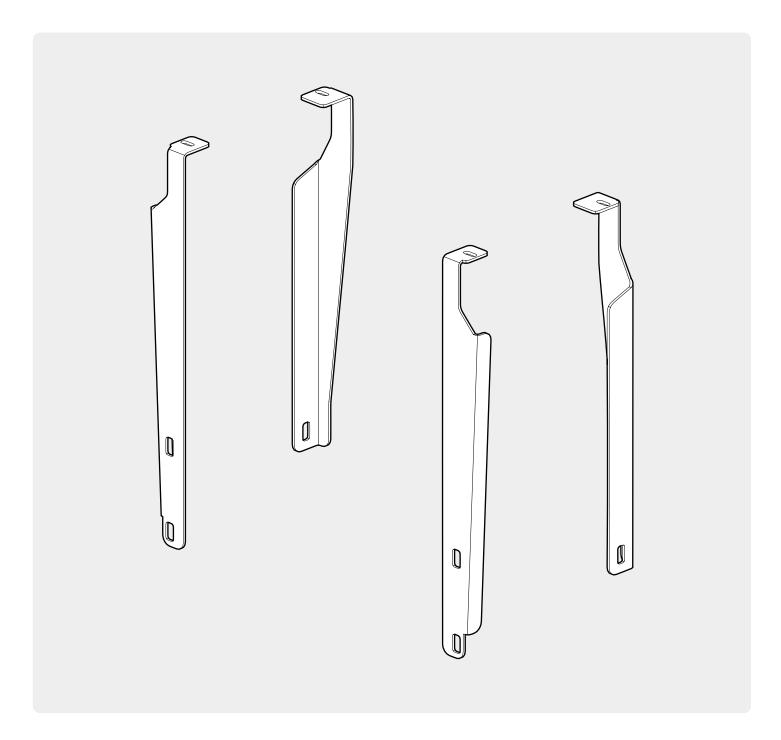

| Part number(s)          | Model / Year            | Cab type (s)                                 | Installation time      | Weight               |  |
|-------------------------|-------------------------|----------------------------------------------|------------------------|----------------------|--|
| TB F090 B01             | Ford Ranger / 2014 - TD | All                                          | 1 hour(s)              | 2,5Kg                |  |
|                         |                         |                                              |                        |                      |  |
| GB Installation manual  | S Mont                  | eringsanvisning                              | <b>D</b> Einbauanleitu | ıng                  |  |
| SF Asennusohje          | <b>E</b> Instr          | Instrucciones de montaje CZ Návod k instalad |                        | laci                 |  |
| F Notice de montage     | H Szer                  | elési utasítás                               | I Istruzioni de r      | montaggio            |  |
| PL Instrukcja montażu   | P Instr                 | uções de instalação                          | <b>GR</b> Οδηγίες Εγκο | Οδηγίες Εγκατάστασης |  |
| NL Installatie-instruct | ies RUS Инст            | грукция по установке                         | <b>DK</b> Monteringsve | jledning             |  |
| TR Montaj Talimatı      | N Mont                  | teringsveiledning                            | RO Instructiuni d      | e instalare          |  |