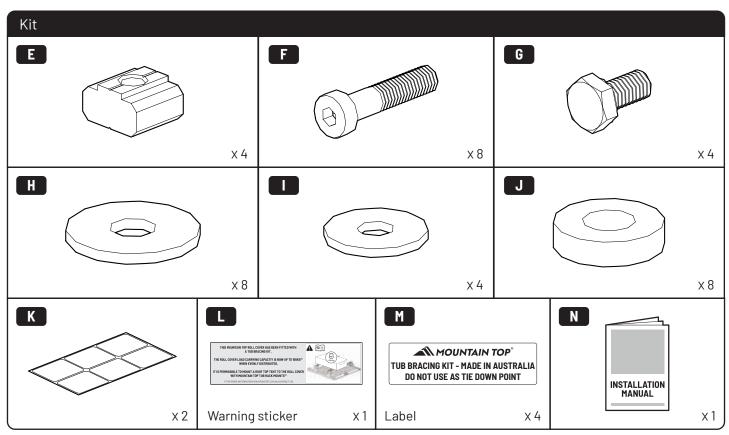

| Part number(s)          | Model / Year            | Cab type (s)                                 | Installation time      | Weight               |  |
|-------------------------|-------------------------|----------------------------------------------|------------------------|----------------------|--|
| TB F090 B01             | Ford Ranger / 2014 - TD | All                                          | 1 hour(s)              | 2,5Kg                |  |
|                         |                         |                                              |                        |                      |  |
| GB Installation manual  | S Mont                  | eringsanvisning                              | <b>D</b> Einbauanleitu | ıng                  |  |
| SF Asennusohje          | <b>E</b> Instr          | Instrucciones de montaje CZ Návod k instalad |                        | laci                 |  |
| F Notice de montage     | H Szer                  | elési utasítás                               | I Istruzioni de r      | montaggio            |  |
| PL Instrukcja montażu   | P Instr                 | uções de instalação                          | <b>GR</b> Οδηγίες Εγκο | Οδηγίες Εγκατάστασης |  |
| NL Installatie-instruct | ies RUS Инст            | грукция по установке                         | <b>DK</b> Monteringsve | jledning             |  |
| TR Montaj Talimatı      | N Mont                  | teringsveiledning                            | RO Instructiuni d      | e instalare          |  |