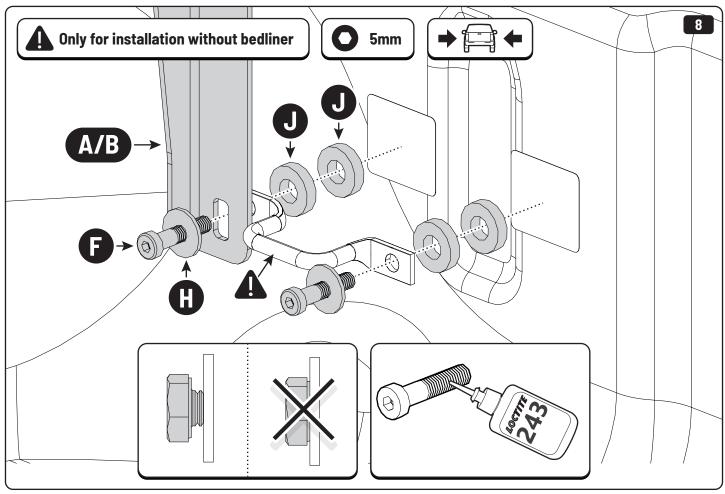

## Conditions of use

- This manual should be used in conjunction with the 'Owners Manual' for your Mountain Top Roll cover.
  - Refer to the Mountain Top Roll 'Owners Manual' & 'Instruction Manual' for information on correctly adjusting your cover and regular maintenance requirements.
- The Mountain Top Tub Bracing Kit is made of steel bracketry.
- The purpose of the Mountain Top Tub Bracing Kit is to increase the load carrying capacity of your Mountain Top Roll by bracing the cover to the vehicle tubs structural members.
- The roll cover is not designed for loading although it can support normal snow loads.
  No part of it can support any load from cargo or persons and the product might be damaged if somebody stands on it. (Fig. 1)
- The Mountain Top Tub Bracing Brackets should not be used as tie down points for cargo. (Fig. 2).
- Check all bolted connections of roll cover and bracing kit after a short drive following the initial installation.
  - Tighten and/or readjust as necessary and check again at regular intervals.