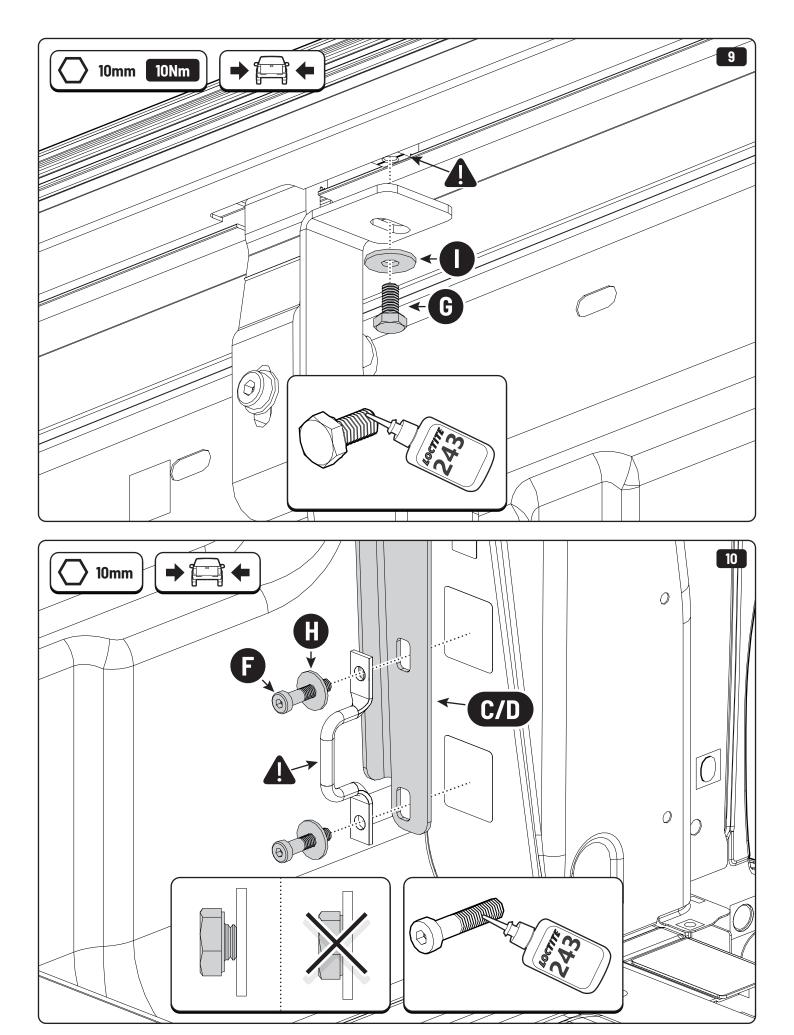

## Conditions of use

- This manual should be used in conjunction with the 'Owners Manual' for your Mountain Top Roll cover.
  - Refer to the Mountain Top Roll 'Owners Manual' & 'Instruction Manual' for information on correctly adjusting your cover and regular maintenance requirements.
- The Mountain Top Tub Bracing Kit is made of steel bracketry.
- The purpose of the Mountain Top Tub Bracing Kit is to increase the load carrying capacity of your Mountain Top Roll by bracing the cover to the vehicle tubs structural members.
- The roll cover is not designed for loading although it can support normal snow loads.
  No part of it can support any load from cargo or persons and the product might be damaged if somebody stands on it. (Fig. 1)
- The Mountain Top Tub Bracing Brackets should not be used as tie down points for cargo. (Fig. 2).
- Check all bolted connections of roll cover and bracing kit after a short drive following the initial installation.
  - Tighten and/or readjust as necessary and check again at regular intervals.