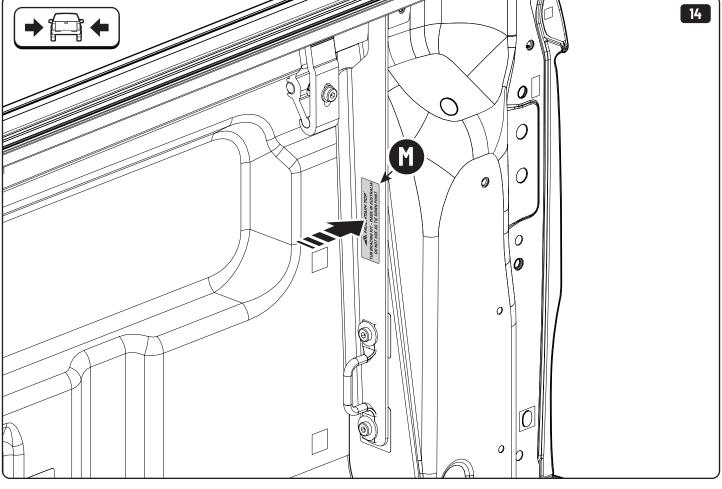

## **MOUNTAIN TOP® BRACING KIT**

Installation manual

886 350 / Issue 01 03/15

886 350 / Issue 01 05/15

886 350 / Issue 01 07/15

886 350 / Issue 01 09/15

886 350 / Issue 01 11/15