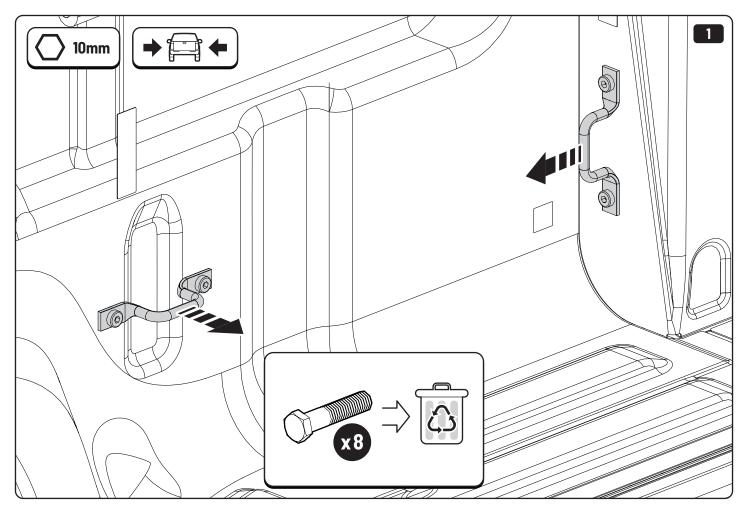

## Conditions of use

- This manual should be used in conjunction with the 'Owners Manual' for your Mountain Top Roll cover.
  - Refer to the Mountain Top Roll 'Owners Manual' & 'Instruction Manual' for information on correctly adjusting your cover and regular maintenance requirements.
- The Mountain Top Tub Bracing Kit is made of steel bracketry.
- The purpose of the Mountain Top Tub Bracing Kit is to increase the load carrying capacity of your Mountain Top Roll by bracing the cover to the vehicle tubs structural members.
- The roll cover is not designed for loading although it can support normal snow loads.
  No part of it can support any load from cargo or persons and the product might be damaged if somebody stands on it. (Fig. 1)
- The Mountain Top Tub Bracing Brackets should not be used as tie down points for cargo. (Fig. 2).
- Check all bolted connections of roll cover and bracing kit after a short drive following the initial installation.
  - Tighten and/or readjust as necessary and check again at regular intervals.