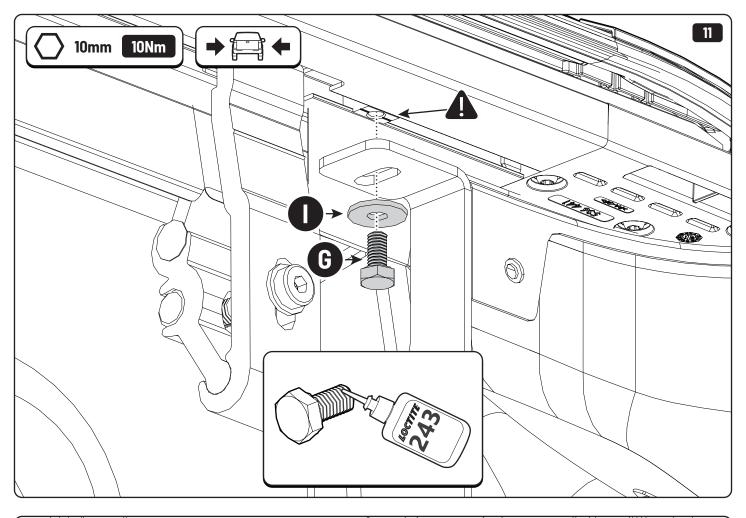

## Conditions of use

- This manual should be used in conjunction with the 'Owners Manual' for your Mountain Top Roll cover.
  - Refer to the Mountain Top Roll 'Owners Manual' & 'Instruction Manual' for information on correctly adjusting your cover and regular maintenance requirements.
- The Mountain Top Tub Bracing Kit is made of steel bracketry.
- The purpose of the Mountain Top Tub Bracing Kit is to increase the load carrying capacity of your Mountain Top Roll by bracing the cover to the vehicle tubs structural members.
- The roll cover is not designed for loading although it can support normal snow loads.
  No part of it can support any load from cargo or persons and the product might be damaged if somebody stands on it. (Fig. 1)
- The Mountain Top Tub Bracing Brackets should not be used as tie down points for cargo. (Fig. 2).
- Check all bolted connections of roll cover and bracing kit after a short drive following the initial installation.
  - Tighten and/or readjust as necessary and check again at regular intervals.